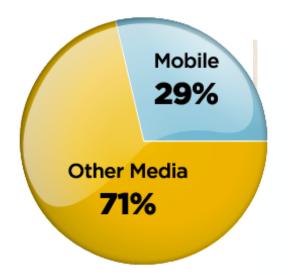

# The average consumer...

Spends 29% of their media time with their mobile device

Source: emarketer, T-Mobile

Pulls their phone out 150 times a day – 2.5 times more than a heavy smoker

Driving mobile acquisition