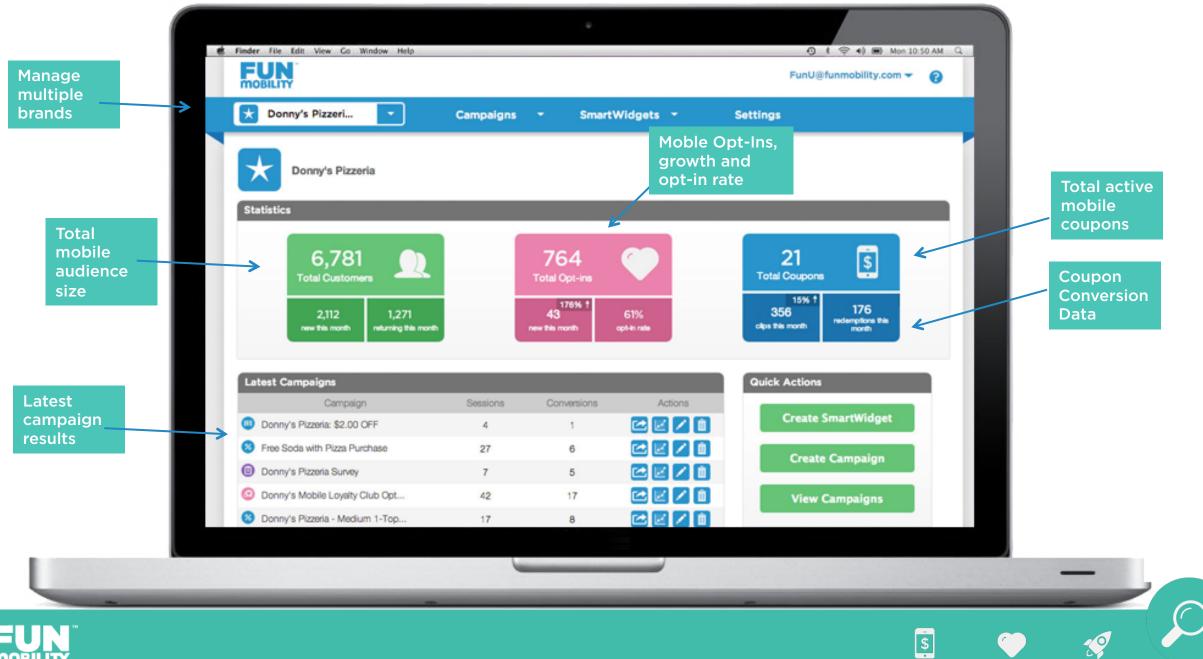

### **Driving Mobile Opt-Ins with EZ Opt-In**

| FUN                                                                                                  |           |                                                                                                                  |                       | FunU@funmobility.com 👻 💡                                                                    | Find               | <b>UN</b> <sup>®</sup><br>BILITY                |                                                              |                        |                                         | Fu       | unU@funmobility.com                                                             | • 0                 |
|------------------------------------------------------------------------------------------------------|-----------|------------------------------------------------------------------------------------------------------------------|-----------------------|---------------------------------------------------------------------------------------------|--------------------|-------------------------------------------------|--------------------------------------------------------------|------------------------|-----------------------------------------|----------|---------------------------------------------------------------------------------|---------------------|
| Donny's Pizzeri                                                                                      | Campaigns | ✓ SmartWi                                                                                                        | idgets <del>-</del> S | Settings                                                                                    | ×                  | Donny's Pizzeri                                 | - Can                                                        | npaigns 🔻              | SmartWidgets 👻                          | Settings |                                                                                 |                     |
| Donny's Pizzeria<br>Statistics<br>6,781<br>Total Customers<br>2,112<br>1,271<br>returning this month |           | and the second | 61%<br>Hin ratio      | 21<br>Total Coupons<br>15% †<br>356<br>olips this month<br>176<br>redemptions this<br>month |                    | Color:<br>Foreground: 💌 🔻<br>Logo: @*<br>•Image | ty Club Opt-in<br>haracter (alphanumeric) lim<br>Background: | it.<br>Text:           |                                         | MOE      |                                                                                 |                     |
| Latest Campaigns                                                                                     |           |                                                                                                                  |                       | Quick Actions                                                                               | OBILE              | Denny's                                         | Untitled<br>You have a 20                                    | character (alphanumeri | receive notifications                   |          | nobila d'imperies se                                                            |                     |
| ∕ ⊍ampaign                                                                                           | Sessions  | Conversions                                                                                                      | Actions               | Create.SmartWidnet.                                                                         |                    |                                                 |                                                              |                        | coupons, events, a<br>updates about you |          | mper m<br>mper m<br>mper m                                                      | L                   |
| Jönny's Pizzeria: \$2.00 OFF                                                                         | 4         | 1                                                                                                                |                       |                                                                                             | LOB                |                                                 |                                                              | 1                      | local stor                              | es!      | mper in<br>mper in                                                              |                     |
| S Free Soda with Pizza Purchase                                                                      | 27        | 6                                                                                                                |                       | Create Campaign                                                                             |                    |                                                 |                                                              |                        |                                         |          | -<br>Intro Text:                                                                |                     |
| Donnu's Dissois Cus (S)                                                                              | 7         | 5                                                                                                                |                       |                                                                                             |                    |                                                 |                                                              | Sign Up                |                                         |          | G-                                                                              | number to receive   |
| Onny's Mobile Loyalty Club Opt                                                                       | 42        | 11                                                                                                               |                       | View Campaigns                                                                              |                    |                                                 |                                                              |                        |                                         |          | Sign up with your mobile<br>weither and readers when a<br>and read time readers |                     |
| Donny s rizzona - woodonn i - rop                                                                    | 17        | 8                                                                                                                |                       |                                                                                             |                    |                                                 |                                                              |                        |                                         |          |                                                                                 |                     |
| O Donny's Pizza All USA Locations                                                                    | 6         | 1                                                                                                                |                       |                                                                                             |                    |                                                 |                                                              |                        |                                         |          |                                                                                 |                     |
| S Donny's Promo Slider                                                                               | 9         | 1                                                                                                                |                       |                                                                                             | cter limit.        |                                                 |                                                              |                        |                                         |          | Y Y                                                                             | You have a 150 cha  |
| Onny's Tap to Call                                                                                   | 7         | 2                                                                                                                |                       |                                                                                             |                    |                                                 |                                                              | C Save                 | d.                                      |          | Terms and Condi                                                                 | tions:              |
| View More 🕞                                                                                          |           |                                                                                                                  |                       |                                                                                             | *                  |                                                 |                                                              |                        |                                         |          | Your use of the Dor                                                             | nny's Pizzaria Mob  |
|                                                                                                      |           |                                                                                                                  |                       |                                                                                             | lay-the<br>Service |                                                 |                                                              |                        |                                         |          | Loyalty-Club ("the S<br>terms and concline                                      | ns below. Use of th |
|                                                                                                      |           |                                                                                                                  |                       |                                                                                             | ims,               |                                                 |                                                              |                        |                                         |          | constitutes your acc                                                            | ceptance of these   |