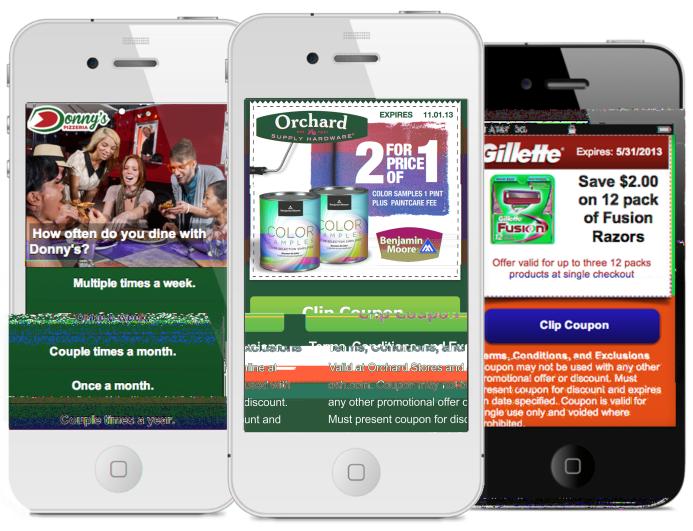

### EZ Opt-In : The simplest, fastest way to drive legal mobile opt-ins

Promotions

### From the Consumer Point of View

- Easily clip coupons to my phone
- Opt-in to receive deals
- Know when I'm near an offer
- Easy to swipe through multiple offers and clip the ones I want
- Easy to use at point of sale
- Offers me fun mini-games
- Brings me closer to the brand
- No app required just tap and engage