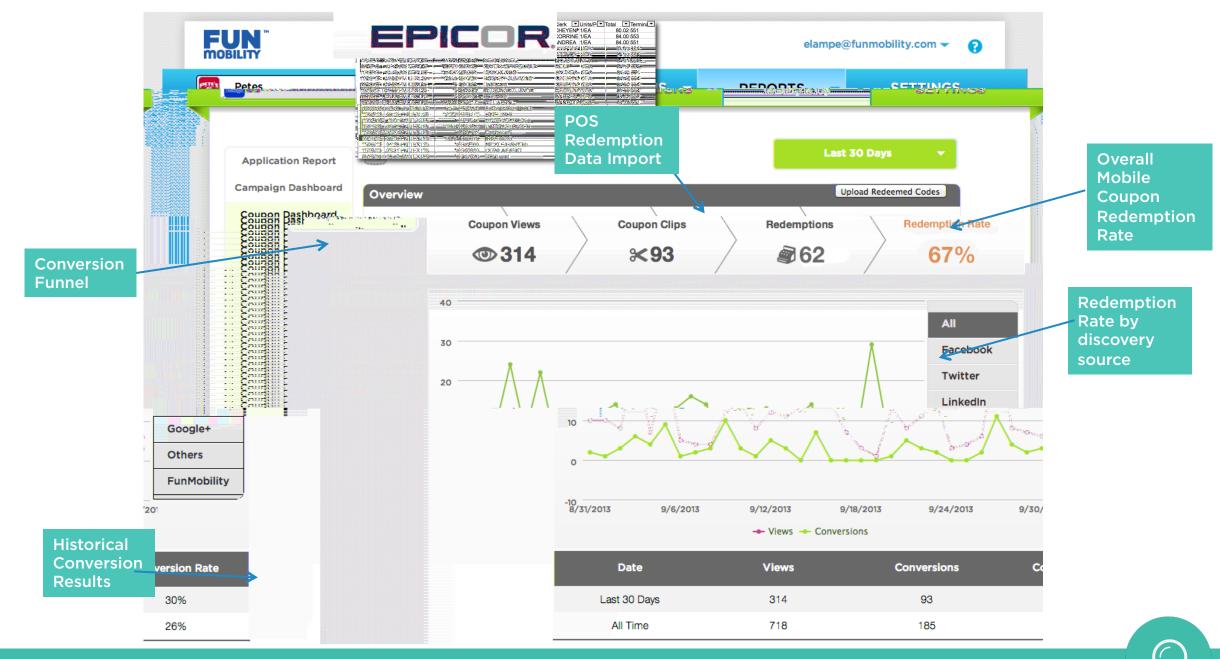

### **Driving Mobile Opt-Ins with EZ Opt-In**

| FUN                                                                                                  |           |                                                                                                                  |                       | FunU@funmobility.com 👻 💡                                                                    | Find               | <b>UN</b> <sup>®</sup><br>BILITY                |                                                              |                        |                                         | Fu       | unU@funmobility.com                                                             | • 0                 |
|------------------------------------------------------------------------------------------------------|-----------|------------------------------------------------------------------------------------------------------------------|-----------------------|---------------------------------------------------------------------------------------------|--------------------|-------------------------------------------------|--------------------------------------------------------------|------------------------|-----------------------------------------|----------|---------------------------------------------------------------------------------|---------------------|
| Donny's Pizzeri                                                                                      | Campaigns | ✓ SmartWi                                                                                                        | idgets <del>-</del> S | Settings                                                                                    | ×                  | Donny's Pizzeri                                 | - Can                                                        | npaigns 🔻              | SmartWidgets 👻                          | Settings |                                                                                 |                     |
| Donny's Pizzeria<br>Statistics<br>6,781<br>Total Customers<br>2,112<br>1,271<br>returning this month |           | and the second | 61%<br>Hin ratio      | 21<br>Total Coupons<br>15% †<br>356<br>olips this month<br>176<br>redemptions this<br>month |                    | Color:<br>Foreground: 💌 🔻<br>Logo: @*<br>•Image | ty Club Opt-in<br>haracter (alphanumeric) lim<br>Background: | it.<br>Text:           |                                         | MOE      |                                                                                 |                     |
| Latest Campaigns                                                                                     |           |                                                                                                                  |                       | Quick Actions                                                                               | OBILE              | Denny's                                         | Untitled<br>You have a 20                                    | character (alphanumeri | receive notifications                   |          | nobila d'imperies se                                                            |                     |
| ∕ ⊍ampaign                                                                                           | Sessions  | Conversions                                                                                                      | Actions               | Create.SmartWidnet.                                                                         |                    |                                                 |                                                              |                        | coupons, events, a<br>updates about you |          | mper m<br>mper m<br>mper m                                                      | L                   |
| Jönny's Pizzeria: \$2.00 OFF                                                                         | 4         | 1                                                                                                                |                       |                                                                                             | LOB                |                                                 |                                                              | 1                      | local stor                              | es!      | mper in<br>mper in                                                              |                     |
| S Free Soda with Pizza Purchase                                                                      | 27        | 6                                                                                                                |                       | Create Campaign                                                                             |                    |                                                 |                                                              |                        |                                         |          | -<br>Intro Text:                                                                |                     |
| Donnu's Dissois Cus (S)                                                                              | 7         | 5                                                                                                                |                       |                                                                                             |                    |                                                 |                                                              | Sign Up                |                                         |          | G-                                                                              | number to receive   |
| Onny's Mobile Loyalty Club Opt                                                                       | 42        | 11                                                                                                               |                       | View Campaigns                                                                              |                    |                                                 |                                                              |                        |                                         |          | Sign up with your mobile<br>weither and readers when a<br>and read time readers |                     |
| Donny s rizzona - woodonn i - rop                                                                    | 17        | 8                                                                                                                |                       |                                                                                             |                    |                                                 |                                                              |                        |                                         |          |                                                                                 |                     |
| O Donny's Pizza All USA Locations                                                                    | 6         | 1                                                                                                                |                       |                                                                                             |                    |                                                 |                                                              |                        |                                         |          |                                                                                 |                     |
| S Donny's Promo Slider                                                                               | 9         | 1                                                                                                                |                       |                                                                                             | cter limit.        |                                                 |                                                              |                        |                                         |          | Y Y                                                                             | You have a 150 cha  |
| Onny's Tap to Call                                                                                   | 7         | 2                                                                                                                |                       |                                                                                             |                    |                                                 |                                                              | C Save                 | d.                                      |          | Terms and Condi                                                                 | tions:              |
| View More 🕞                                                                                          |           |                                                                                                                  |                       |                                                                                             | *                  |                                                 |                                                              |                        |                                         |          | Your use of the Dor                                                             | nny's Pizzaria Mob  |
|                                                                                                      |           |                                                                                                                  |                       |                                                                                             | lay-the<br>Service |                                                 |                                                              |                        |                                         |          | Loyalty-Club ("the S<br>terms and concline                                      | ns below. Use of th |
|                                                                                                      |           |                                                                                                                  |                       |                                                                                             | ims,               |                                                 |                                                              |                        |                                         |          | constitutes your acc                                                            | ceptance of these   |