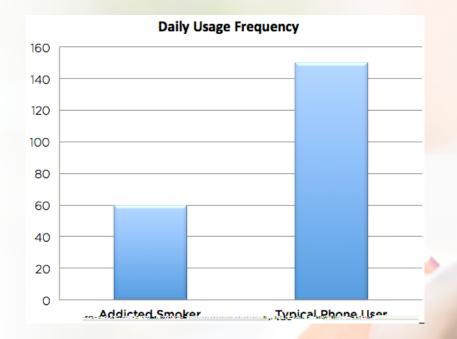

# The average consumer...

Spends 29% of their media time with their mobile device

Source: emarketer, T-Mobile

Pulls their phone out 150 times a day – 2.5 times more than a heavy smoker

Driving mobile acquisition