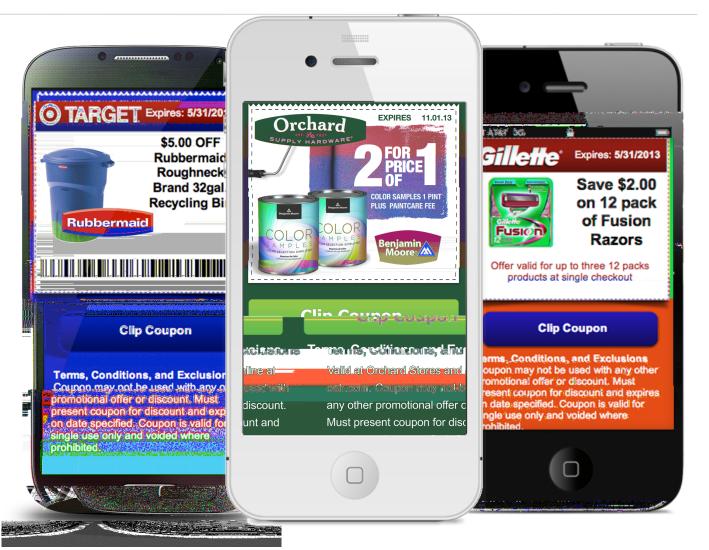

### EZ Opt-In : The simplest, fastest way to drive legal mobile opt-ins

Promotions

### From the Consumer Point of View

- Easily clip coupons to my phone
- Opt-in to receive deals
- Know when I'm near an offer
- Easy to swipe through multiple offers and clip the ones I want
- Easy to use at point of sale
- Offers me fun mini-games
- Brings me closer to the brand
- No app required just tap and engage