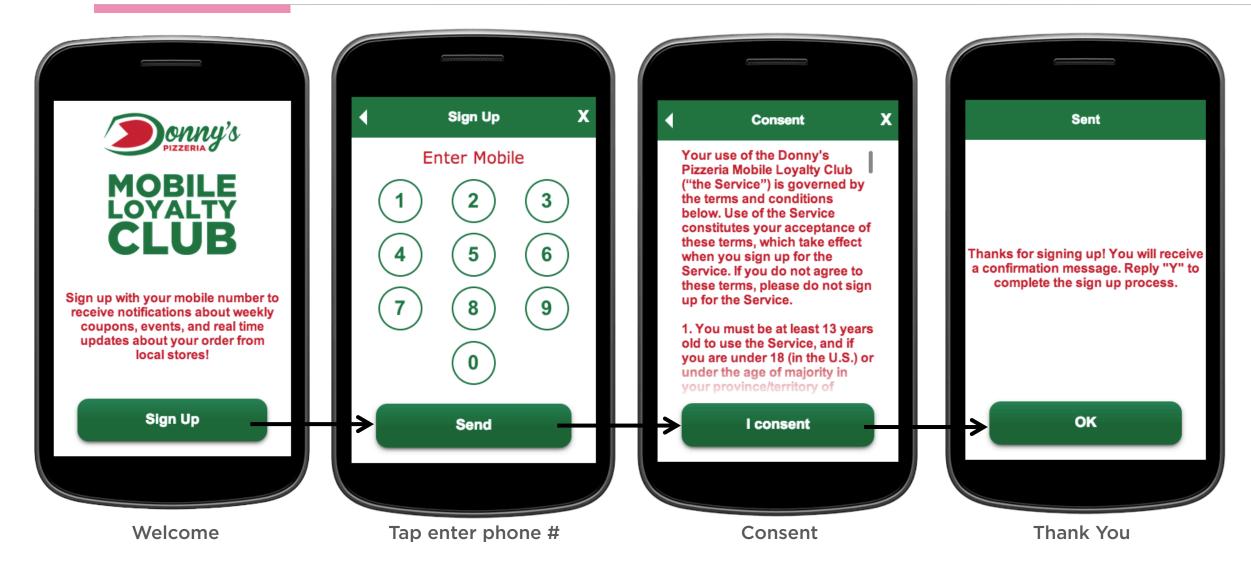

### **Driving Mobile Opt-Ins with EZ Opt-In**

| FUN                                                                                                  |           |                                                                                                                  |                       | FunU@funmobility.com 👻 💡                                                                    | Find               | <b>UN</b> <sup>®</sup><br>BILITY                |                                                              |                        |                                         | Fu       | unU@funmobility.com                                                             | • 0                 |
|------------------------------------------------------------------------------------------------------|-----------|------------------------------------------------------------------------------------------------------------------|-----------------------|---------------------------------------------------------------------------------------------|--------------------|-------------------------------------------------|--------------------------------------------------------------|------------------------|-----------------------------------------|----------|---------------------------------------------------------------------------------|---------------------|
| Donny's Pizzeri                                                                                      | Campaigns | ✓ SmartWi                                                                                                        | idgets <del>-</del> S | Settings                                                                                    | ×                  | Donny's Pizzeri                                 | - Can                                                        | npaigns 🔻              | SmartWidgets 👻                          | Settings |                                                                                 |                     |
| Donny's Pizzeria<br>Statistics<br>6,781<br>Total Customers<br>2,112<br>1,271<br>returning this month |           | and the second | 61%<br>Hin ratio      | 21<br>Total Coupons<br>15% †<br>356<br>olips this month<br>176<br>redemptions this<br>month |                    | Color:<br>Foreground: 💌 🔻<br>Logo: @*<br>•Image | ty Club Opt-in<br>haracter (alphanumeric) lim<br>Background: | it.<br>Text:           |                                         | MOE      |                                                                                 |                     |
| Latest Campaigns                                                                                     |           |                                                                                                                  |                       | Quick Actions                                                                               | OBILE              | Denny's                                         | Untitled<br>You have a 20                                    | character (alphanumeri | receive notifications                   |          | nobila d'imperies se                                                            |                     |
| ∕ ⊍ampaign                                                                                           | Sessions  | Conversions                                                                                                      | Actions               | Create.SmartWidnet.                                                                         |                    |                                                 |                                                              |                        | coupons, events, a<br>updates about you |          | mper m<br>mper m<br>mper m                                                      | L                   |
| Jönny's Pizzeria: \$2.00 OFF                                                                         | 4         | 1                                                                                                                |                       |                                                                                             | LOB                |                                                 |                                                              | 1                      | local stor                              | es!      | mper in<br>mper in                                                              |                     |
| S Free Soda with Pizza Purchase                                                                      | 27        | 6                                                                                                                |                       | Create Campaign                                                                             |                    |                                                 |                                                              |                        |                                         |          | -<br>Intro Text:                                                                |                     |
| Donnu's Dissois Cus (S)                                                                              | 7         | 5                                                                                                                |                       |                                                                                             |                    |                                                 |                                                              | Sign Up                |                                         |          | G-                                                                              | number to receive   |
| Onny's Mobile Loyalty Club Opt                                                                       | 42        | 11                                                                                                               |                       | View Campaigns                                                                              |                    |                                                 |                                                              |                        |                                         |          | Sign up with your mobile<br>weither and readers when a<br>and read time readers |                     |
| Donny s rizzona - woodonn i - rop                                                                    | 17        | 8                                                                                                                |                       |                                                                                             |                    |                                                 |                                                              |                        |                                         |          |                                                                                 |                     |
| O Donny's Pizza All USA Locations                                                                    | 6         | 1                                                                                                                |                       |                                                                                             |                    |                                                 |                                                              |                        |                                         |          |                                                                                 |                     |
| S Donny's Promo Slider                                                                               | 9         | 1                                                                                                                |                       |                                                                                             | cter limit.        |                                                 |                                                              |                        |                                         |          | Y Y                                                                             | You have a 150 cha  |
| Onny's Tap to Call                                                                                   | 7         | 2                                                                                                                |                       |                                                                                             |                    |                                                 |                                                              | C Save                 | d.                                      |          | Terms and Condi                                                                 | tions:              |
| View More 🕞                                                                                          |           |                                                                                                                  |                       |                                                                                             | *                  |                                                 |                                                              |                        |                                         |          | Your use of the Dor                                                             | nny's Pizzaria Mob  |
|                                                                                                      |           |                                                                                                                  |                       |                                                                                             | lay-the<br>Service |                                                 |                                                              |                        |                                         |          | Loyalty-Club ("the S<br>terms and concline                                      | ns below. Use of th |
|                                                                                                      |           |                                                                                                                  |                       |                                                                                             | ims,               |                                                 |                                                              |                        |                                         |          | constitutes your acc                                                            | ceptance of these   |

### EZ Opt-In : The simplest, fastest way to drive legal mobile opt-ins

Promotions